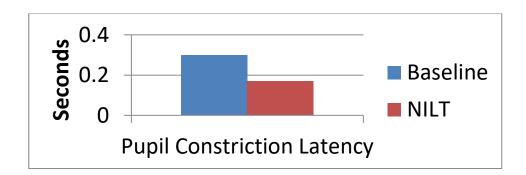

Patient 004 Additional Quantitative Measures of Treatment Response (out of 17 measures)