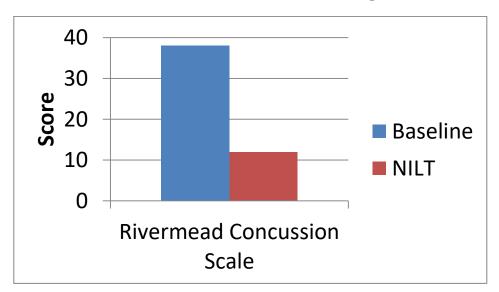

Additional Quantitative Measures of Treatment Response (out of 17 measures)

BRAIN HEALTH CENTERS

Denver

855-978-0808

Illuminating pathways to a Healthy Brain Neuro-Luminance.com

### Patient received 20 treatments with Multi-Watt Infrared Laser over approximately 9 weeks.

After treatment, the patient reported only modest subjective improvement. However, his parents saw a dramatic improvement in mood and outlook. His grades improved to all A's in his college courses.

#### Patient 005:

18 yo male with history of TBI due to mountain biking accident in which his head hit a tree so hard that it broke his helmet. He was a straight-A student and about to enter college. After the accident, his personality changed. He was irritable and violent. His girlfriend broke up with him. When he started college, he was failing all of his classes. The accident occurred nine months prior to treatment.