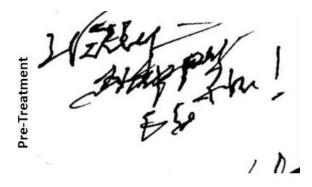

### Patient 204:

56 yo female with history of long-standing depression which had failed to respond to a multitude of medications. Patient had been depressed for over 12 years and was on disability as a result.

# Patient received 20 treatments with Multi-Watt Infrared Laser, plus 4 infusions of low-dose ketamine, over approximately 9 weeks.

After treatment, the patient reported marked subjective improvement. "I'm smiling all the time. I feel happy! My psychiatrist was shocked when he saw me after this treatment."