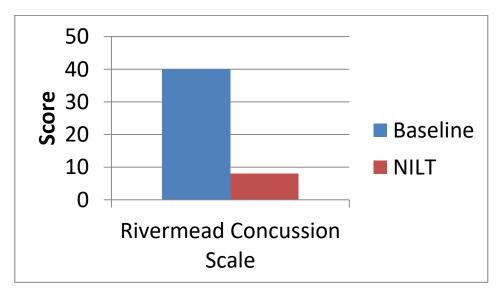

Patients with TBI often experience sleep disruption, anxiety, depression, memory problems and other symptoms. Here you can see the improvement in symptoms after Neuro-Luminance multi-Watt laser therapy. Treatments are tailored to the specific needs of each patient. Available services will include: infrared light treatments, low dose ketamine infusion therapy, pulsed electromagnetic frequency devices, exercise programs, and nutriceuticals.

Virtually 100% of patients afflicted with TBI have seen improvement. Similarly, 92% of patients with depression found relief with Neuro-Luminance multi-Watt laser therapy. Studies of TBI, Parkinson's disease, and dementia are planned or being implemented.