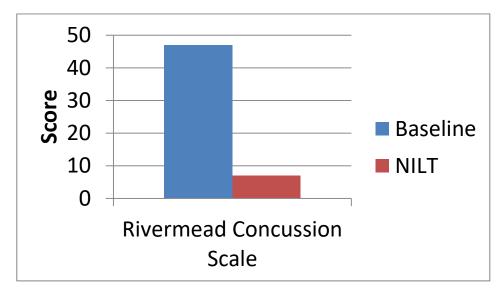

Patient 004 Additional Quantitative Measures of Treatment Response (out of 17 measures)