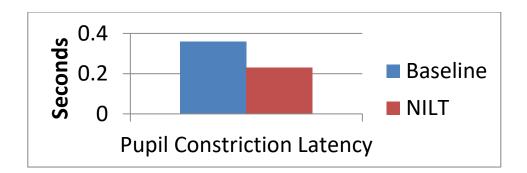

Patient 004 Additional Quantitative Measures of Treatment Response (out of 17 measures)