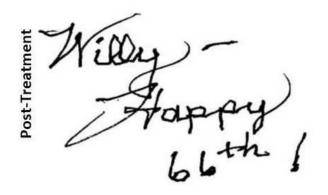

### Patient 204:

56 yo female with history of long-standing depression which had failed to respond to a multitude of medications. Patient had been depressed for over 12 years and was on disability as a result.

# Patient received 20 treatments with Multi-Watt Infrared Laser, plus 4 infusions of low-dose ketamine, over approximately 9 weeks.

After treatment, the patient reported marked subjective improvement. "I'm smiling all the time. I feel happy! My psychiatrist was shocked when he saw me after this treatment."