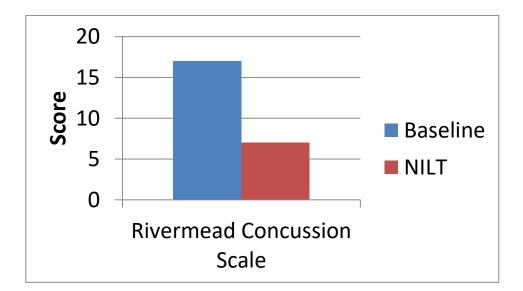

Additional Quantitative Measures of Treatment Response (out of 17 measures)

Neuro-Luminance introduces Multi-Watt Infrared Laser Therapy (NILT) which activates the brain's own repair mechanisms in a powerful way never before harnessed in medicine.

Patients with TBI often experience sleep disruption, anxiety, depression, memory problems and other symptoms. Here you can see the improvement in symptoms after Neuro-Luminance multi-Watt laser therapy. Treatments are tailored to the specific needs of each patient. Available services will include: infrared light treatments, low dose ketamine infusion therapy, pulsed electromagnetic frequency devices, exercise programs, and nutriceuticals.

Additional Quantitative Measures of Treatment Response (out of 17 measures)

BRAIN HEALTH CENTERS

Denver

855-978-0808

Illuminating pathways to a Healthy Brain Neuro-Luminance.com