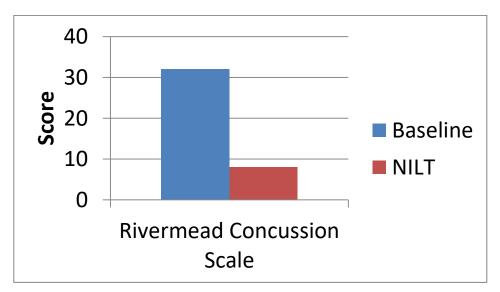

Patient 004 Additional Quantitative Measures of Treatment Response (out of 17 measures)

### Patient received 20 treatments with Multi-Watt Infrared Laser over approximately 9 weeks.

After treatment, the patient reported marked subjective improvement. "I have been able to go back to work. This worked great." Most symptoms resolved, except sleep disturbance.

### Patient 004:

46 yo female with history of TBI due to motor vehicle accident 2 weeks prior to treatment.

| Before Treatm      | ent          | SPECT Scan           |
|--------------------|--------------|----------------------|
| Headache           | $\checkmark$ | 443/2016 4:12:16 PM  |
| Hyperarousal       |              |                      |
| Sleep disturbance  | $\checkmark$ |                      |
| Memory Problems    | $\checkmark$ |                      |
| Cognitive Problems | $\checkmark$ |                      |
| Balance Problems   |              |                      |
| Depression         | $\checkmark$ |                      |
| Anxiety            | $\checkmark$ | Left View            |
| Suicidal Ideation  |              | 4/12/2016 4:12:18 FM |
| Irritability       | $\checkmark$ |                      |
|                    |              |                      |
|                    |              |                      |
|                    |              |                      |
|                    |              |                      |