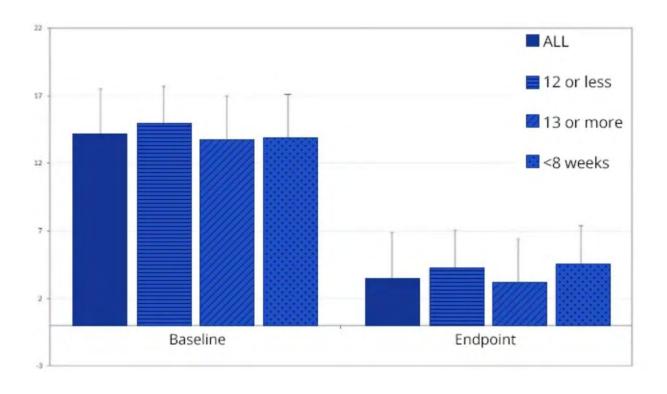

### Published Peer-Reviewed Research

In an open-label clinical series of 39 sequential patients treated for TBI between March 2013 and May 2017, the response of depression symptoms was also assessed.

Our clinical data has shown that patients see resolution of their depression symptoms, often in as little as eight weeks. Patients have remained depression-free for years after one course of treatment. The chart below shows how patients' scores on depression scales dropped dramatically after receiving multi-Watt NILT. Notable is both the magnitude and the rapidity of the response.

Virtually 100% of patients afflicted with TBI have seen improvement. Similarly, 92% of patients with depression found relief with Neuro-Luminance multi-Watt laser therapy. Studies of TBI, Parkinson's disease, and dementia are planned or being implemented.