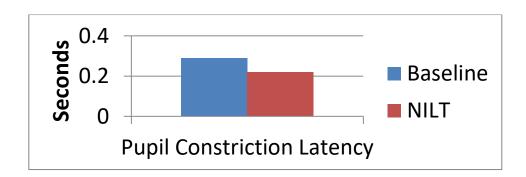

Additional Quantitative Measures of Treatment Response (out of 17 measures)

BRAIN HEALTH CENTERS

Denver

855-978-0808

Illuminating pathways to a Healthy Brain Neuro-Luminance.com