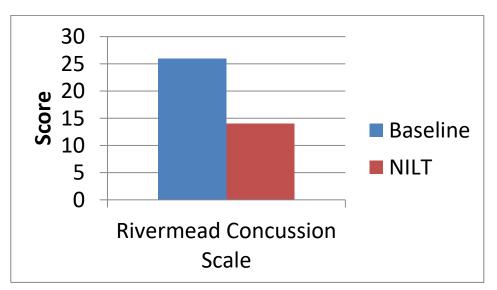

Additional Quantitative Measures of Treatment Response (out of 17 measures)

Neuro-Luminance introduces Multi-Watt Infrared Laser Therapy (NILT) which activates the brain's own repair mechanisms in a powerful way never before harnessed in medicine.

Patients with TBI often experience sleep disruption, anxiety, depression, memory problems and other symptoms. Here you can see the improvement in symptoms after Neuro-Luminance multi-Watt laser therapy. Treatments are tailored to the specific needs of each patient. Available services will include: infrared light treatments, low dose ketamine infusion therapy, pulsed electromagnetic frequency devices, exercise programs, and nutriceuticals.

Patient 004 Additional Quantitative Measures of Treatment Response (out of 17 measures)