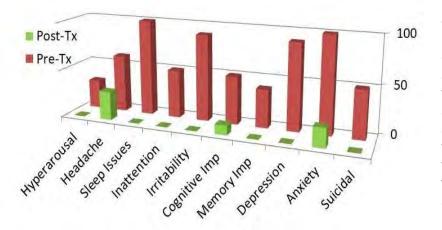

Patients with TBI often experience sleep disruption, anxiety, depression, memory problems and other symptoms. Here you can see the improvement in symptoms after Neuro-Luminance multi-Watt laser therapy. Treatments are tailored to the specific needs of each patient. Available services will include: infrared light treatments, low dose ketamine infusion therapy, pulsed electromagnetic frequency devices, exercise programs, and nutriceuticals.

Virtually 100% of patients afflicted with TBI have seen improvement. Similarly, 92% of patients with depression found relief with Neuro-Luminance multi-Watt laser therapy. Studies of TBI, Parkinson's disease, and dementia are planned or being implemented.