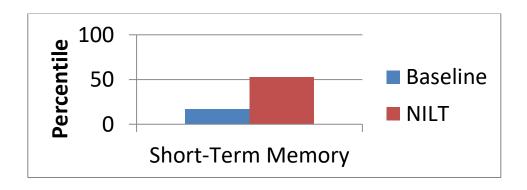

Patient 004 Additional Quantitative Measures of Treatment Response (out of 17 measures)