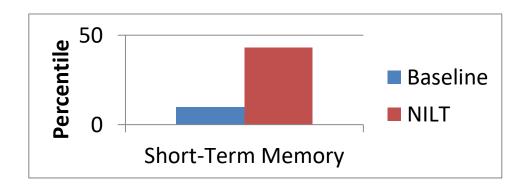

Additional Quantitative Measures of Treatment Response (out of 17 measures)

Neuro-Luminance introduces Multi-Watt Infrared Laser Therapy (NILT) which activates the brain's own repair mechanisms in a powerful way never before harnessed in medicine.

Patients with TBI often experience sleep disruption, anxiety, depression, memory problems and other symptoms. Here you can see the improvement in symptoms after Neuro-Luminance multi-Watt laser therapy. Treatments are tailored to the specific needs of each patient. Available services will include: infrared light treatments, low dose ketamine infusion therapy, pulsed electromagnetic frequency devices, exercise programs, and nutriceuticals.

Patient 004 Additional Quantitative Measures of Treatment Response (out of 17 measures)