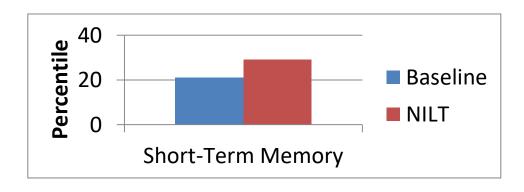

Additional Quantitative Measures of Treatment Response (out of 17 measures)

BRAIN HEALTH CENTERS

Denver

855-978-0808

Illuminating pathways to a Healthy Brain Neuro-Luminance.com

Patients with TBI often experience sleep disruption, anxiety, depression, memory problems and other symptoms. Here you can see the improvement in symptoms after Neuro-Luminance multi-Watt laser therapy. Treatments are tailored to the specific needs of each patient. Available services will include: infrared light treatments, low dose ketamine infusion therapy, pulsed electromagnetic frequency devices, exercise programs, and nutriceuticals.