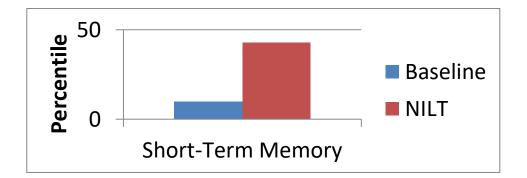

Patient 004 Additional Quantitative Measures of Treatment Response (out of 17 measures)