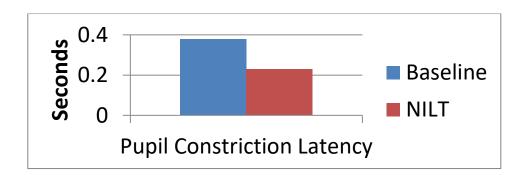

Patient 004 Additional Quantitative Measures of Treatment Response (out of 17 measures)

Patients with TBI often experience sleep disruption, anxiety, depression, memory problems and other symptoms. Here you can see the improvement in symptoms after Neuro-Luminance multi-Watt laser therapy. Treatments are tailored to the specific needs of each patient. Available services will include: infrared light treatments, low dose ketamine infusion therapy, pulsed electromagnetic frequency devices, exercise programs, and nutriceuticals.