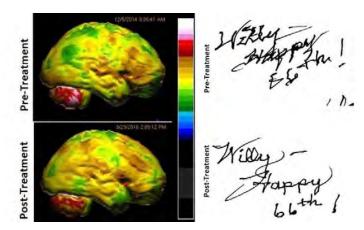

### **Cutting-Edge Research and Development:**

Here is a SPECT scan of a patient with Parkinson's disease before and after treatment. Areas of decreased function appear in green and show improvement after treatment. Handwriting sample of the same patient before and after treatment.