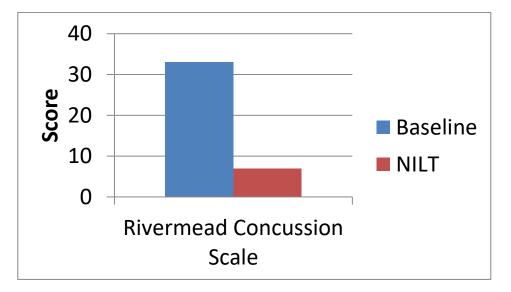

Patient 004 Additional Quantitative Measures of Treatment Response (out of 17 measures)