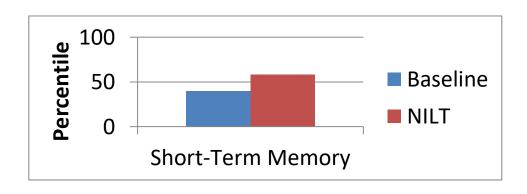

Patient 004 Additional Quantitative Measures of Treatment Response (out of 17 measures)

Patients with TBI often experience sleep disruption, anxiety, depression, memory problems and other symptoms. Here you can see the improvement in symptoms after Neuro-Luminance multi-Watt laser therapy. Treatments are tailored to the specific needs of each patient. Available services will include: infrared light treatments, low dose ketamine infusion therapy, pulsed electromagnetic frequency devices, exercise programs, and nutriceuticals.