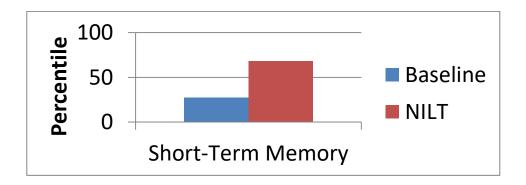

Patient 004 Additional Quantitative Measures of Treatment Response (out of 17 measures)