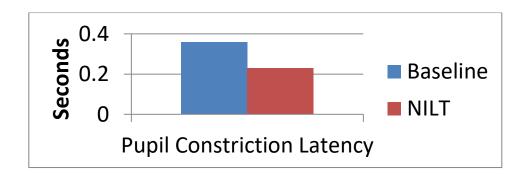

Additional Quantitative Measures of Treatment Response (out of 17 measures)

Neuro-Luminance introduces Multi-Watt Infrared Laser Therapy (NILT) which activates the brain's own repair mechanisms in a powerful way never before harnessed in medicine.

Patients with TBI often experience sleep disruption, anxiety, depression, memory problems and other symptoms. Here you can see the improvement in symptoms after Neuro-Luminance multi-Watt laser therapy. Treatments are tailored to the specific needs of each patient. Available services will include: infrared light treatments, low dose ketamine infusion therapy, pulsed electromagnetic frequency devices, exercise programs, and nutriceuticals.

Patient 004 Additional Quantitative Measures of Treatment Response (out of 17 measures)