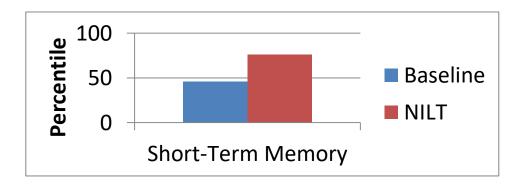

Patients with TBI often experience sleep disruption, anxiety, depression, memory problems and other symptoms. Here you can see the improvement in symptoms after Neuro-Luminance multi-Watt laser therapy. Treatments are tailored to the specific needs of each patient. Available services will include: infrared light treatments, low dose ketamine infusion therapy, pulsed electromagnetic frequency devices, exercise programs, and nutriceuticals.

Virtually 100% of patients afflicted with TBI have seen improvement. Similarly, 92% of patients with depression found relief with Neuro-Luminance multi-Watt laser therapy. Studies of TBI, Parkinson's disease, and dementia are planned or being implemented.