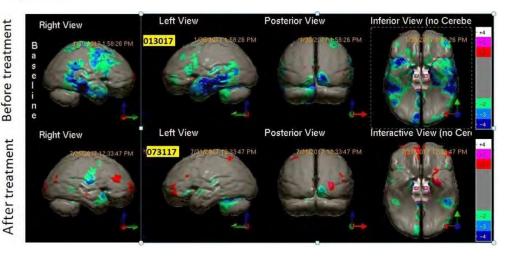

A SPECT functional brain scan of a patient with brain injury after falling from truck at freeway speeds. Areas of injury and reduced function are shown in green, blue, and dark blue before treatment. After treatment, marked improvement in brain function can be seen which correlated with the patient's clinical improvement.