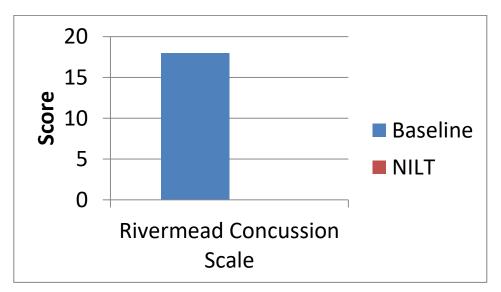

Patient 004 Additional Quantitative Measures of Treatment Response (out of 17 measures)

Patients with TBI often experience sleep disruption, anxiety, depression, memory problems and other symptoms. Here you can see the improvement in symptoms after Neuro-Luminance multi-Watt laser therapy. Treatments are tailored to the specific needs of each patient. Available services will include: infrared light treatments, low dose ketamine infusion therapy, pulsed electromagnetic frequency devices, exercise programs, and nutriceuticals.