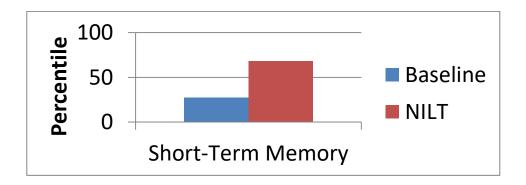

|

Patient received 20 treatments with Multi-Watt Infrared Laser over approximately 10 weeks.

After treatment, the patient reported marked subjective improvement. Headache and photosensitivity resolved. Patient was able to return to college.

| After Treatment    | SPECT Scan  |
|--------------------|-------------|
| Headache           | Left View P |
| Hyperarousal       |             |
| Sleep disturbance  |             |
| Memory Problems    |             |
| Cognitive Problems |             |
| Balance Problems   |             |
| Depression         |             |
| Anxiety            |             |
| Suicidal Ideation  |             |
| Irritability       |             |

## Additional Quantitative Measures of Treatment Response (out of 17 measures)