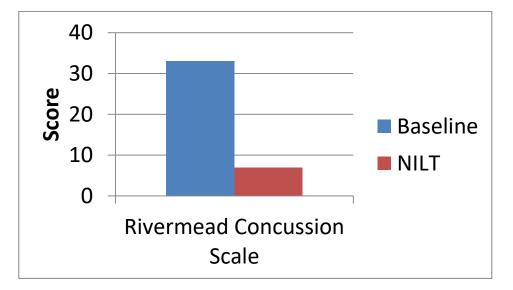

|

Patient received 20 treatments with Multi-Watt Infrared Laser over approximately 10 weeks.

After treatment, the patient reported marked subjective improvement. Headache and photosensitivity resolved. Patient was able to return to college.

| After Treatment    | SPECT Scan  |
|--------------------|-------------|
| Headache           | Left View P |
| Hyperarousal       |             |
| Sleep disturbance  |             |
| Memory Problems    |             |
| Cognitive Problems |             |
| Balance Problems   |             |
| Depression         |             |
| Anxiety            |             |
| Suicidal Ideation  |             |
| Irritability       |             |

## Additional Quantitative Measures of Treatment Response (out of 17 measures)