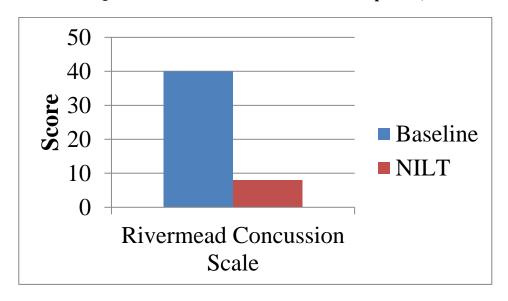

## **Additional Quantitative Measures of Treatment Response (out of 17 measures)**