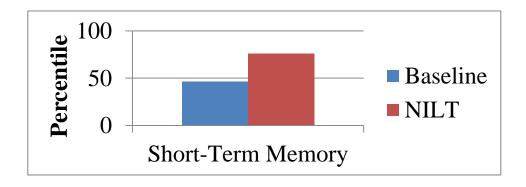

## **Additional Quantitative Measures of Treatment Response (out of 17 measures)**